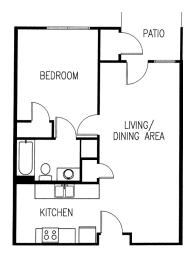

ONE BEDROOM OPTION

34 one-bedroom and 8 twobedroom beautiful apartments are included. Two-bedroom dwelling provides double master bedrooms with their own bath. All buildings are age-friendly offering groundlevel non-ambulatory access and a variety of security features. Each apartment possesses its own heating and air conditioning system and personal patio space with storage. Kitchens are fully equipped with range, refrigerator, dishwasher and washer/dryer connections.