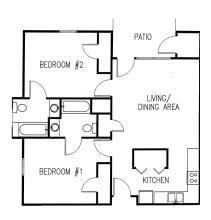

## Seager Place Apartments

1404 Fleming Road

Greensboro, NC 27410

Telephone: (336) 294-1111

Fax: (336) 294-6600

TWO BEDROOM OPTION

Leasing Agent:

Beacon Management Corporation

34 one-bedroom and 8 twobedroom beautiful apartments are included. Two-bedroom dwelling provides double master bedrooms with their own bath. All buildings are age-friendly offering groundlevel non-ambulatory access and a variety of security features. Each apartment possesses its own heating and air conditioning system and personal patio space with storage. Kitchens are fully equipped with range, refrigerator, dishwasher and washer/dryer connections.